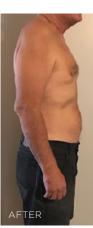

The proof is in the pics.

### REAL PEOPLE, REAL RESULTS.

These results are not typical. The Slenderiiz Program helps you take in fewer calories than you burn via calorie-restricted eating, healthier food choices and increased physical activity. You can expect to lose up to 12 to 15 pounds in a month depending on a number of factors.