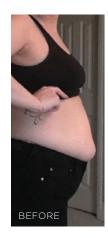

The proof is in the pics.

REAL PEOPLE, REAL RESULTS.

These results are not typical. The Slenderiiz Program helps you take in fewer calories than you burn via calorie-restricted eating, healthier food choices and increased physical activity. You can expect to lose up to 12 to 15 pounds in a month depending on a number of factors.