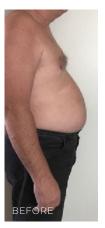

The proof is in the pics.

### REAL PEOPLE, REAL RESULTS.

These results are not typical. The Slenderiiz Program helps you take in fewer calories than you burn via calorie-restricted eating, healthier food choices and increased physical activity. You can expect to lose up to 12 to 15 pounds in a month depending on a number of factors.