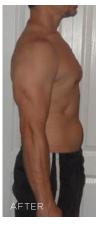

The proof is in the pics.

REAL PEOPLE, REAL RESULTS.

These results are not typical. The Slenderiiz Program helps you take in fewer calories than you burn via calorie-restricted eating, healthier food choices and increased physical activity. You can expect to lose up to 12 to 15 pounds in a month depending on a number of factors.

### REAL PEOPLE, REAL RESULTS.

These results are not typical. The Slenderiiz Program helps you take in fewer calories than you burn via calorie-restricted eating, healthier food choices and increased physical activity. You can expect to lose up to 12 to 15 pounds in a month depending on a number of factors.