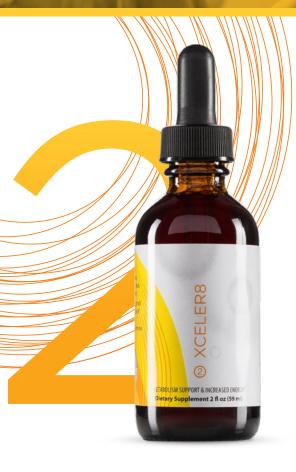

# Xceler8™

### SPEED UP YOUR SLIM DOWN

Xceler8 is a patented combination of methylcobalamin (a form of vitamin B12 that aids in the body's ability to chemically alter substances into useful forms of fuel and neutralize destructive byproducts) and biotin (vitamin H) that works to help the body metabolize fats, carbohydrates and proteins while stimulating your metabolism.

These drops also include a proprietary blend of adaptogenic herbs that can help the body adapt to stress, enhance energy levels, stabilize mood and have a normalizing effect on body processes think of them as the perfect supplement to your daily routine.

#### What does Xceler8 do?

Xceler8 is a patented combination of methylcobalamin (vitamin B12), biotin (vitamin H) and a blend of adaptogenic herbs. In the proper ratios, this composite increases metabolic rate, enhances energy levels and stabilizes mood. Based on scientific evidence, this unique combination of homeopathic remedies, when coupled with vitamin B12 drops, controls appetite and increases metabolic rate, which is the amount of energy the body uses in a certain time period. When the metabolic rate increases, the number of calories that the body burns for energy also increases.