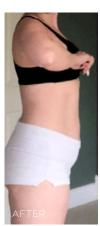

The proof is in the pics.

REAL PEOPLE, REAL RESULTS.

These results are not typical. The Slenderiiz Program helps you take in fewer calories than you burn via calorie-restricted eating, healthier food choices and increased physical activity. You can expect to lose up to 12 to 15 pounds in a month depending on a number of factors.