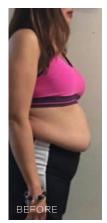

The proof is in the pics.

REAL PEOPLE, REAL RESULTS.

These results are not typical. The Slenderiiz Program helps you take in fewer calories than you burn via calorie-restricted eating, healthier food choices and increased physical activity. You can expect to lose up to 12 to 15 pounds in a month depending on a number of factors.

### REAL PEOPLE, REAL RESULTS.

These results are not typical. The Slenderiiz Program helps you take in fewer calories than you burn via calorie-restricted eating, healthier food choices and increased physical activity. You can expect to lose up to 12 to 15 pounds in a month depending on a number of factors.