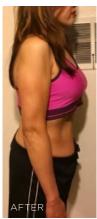

The proof is in the pics.

REAL PEOPLE, REAL RESULTS.

These results are not typical. The Slenderiiz Program helps you take in fewer calories than you burn via calorie-restricted eating, healthier food choices and increased physical activity. You can expect to lose up to 12 to 15 pounds in a month depending on a number of factors.